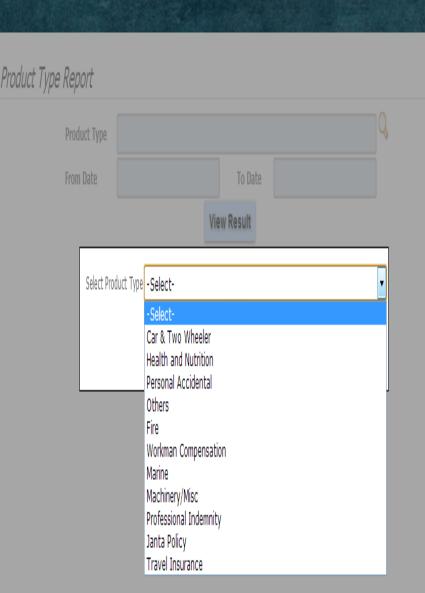

## Highlights of Main Reports

- Date wise, Month wise New Business Reports
- Premium Due Date Reports
- Pending Business Reports
- Product Type Wise Reports (Motor, Health, Travel, Fire, Marine etc..)
- Company Wise Report
- City Wise Report
- Area Wise Report
- Portability Report
- Sort Premium Report

## Business Analysis – Product Type Wise Reports