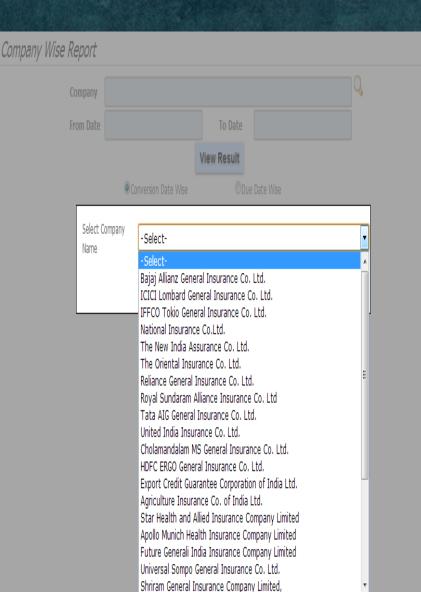

## Highlights of Main Reports

- Date wise, Month wise New Business Reports
- Premium Due Date Reports
- Pending Business Reports
- Product Type Wise Reports (Motor, Health, Travel, Fire, Marine etc..)
- Company Wise Report
- City Wise Report
- Area Wise Report
- Portability Report
- Sort Premium Report

# Business Analysis – Company Wise Reports